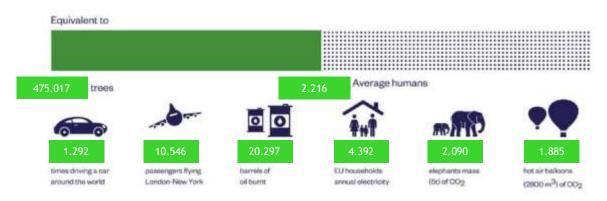

# **Our Impact**

The positive impact per year, of having 700.000 PV modules diagnosed with Clever Dx (1 PV power pant of 280MW) is:

- 1. VALID. We represent our PHOTOVOLTAICS 4.0 using appropriate data and justified assumptions.
- 2. POSITIVE. The positive impact comes from the increase in efficiency that Clever provides to solar photovoltaic modules. As they are able to generate more solar energy, additional polluting sources are avoided.
- 3. SIGNIFICANT. Our reduction in pollution is equivalent to producing the carbon footprint of 32,122 human beings.