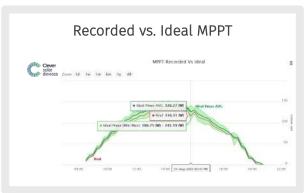

# Clever solar devices Our Platform: Clever Dx



cleversd.com info@clevesd.com +34.644.677.311



### Clever Dx: A DIAGNOSTIC platform

Unique patented HW technology that measure the IV curve of each PV module remotely for solar photovoltaic (PV).

We provide the best and most accurate information at module level in 3-clicks.

We are a DIAGNOSTIC platform.



## Complete and graphical Diagnostic













# Improve your Business decisions



Full control of your business and your PV plant's fleet at a glance.

Take the most efficient business and operational decisions regarding the O&M in your installations to boost your productivity.







#### More about Us

Find more details in our website: