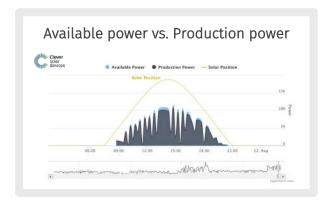

# Clever solar devices Our Platform: Clever Dx



cleversd.com info@clevesd.com +34.644.677.311



### Clever Dx: A DIAGNOSTIC platform

Unique patented HW technology that measure the IV curve of each PV module remotely for solar photovoltaic (PV).

We provide the best and most accurate information at module level in 3-clicks.

We are a DIAGNOSTIC platform.



## Complete and graphical Diagnostic













# Improve your Business decisions



Full control of your business and your PV plant's fleet at a glance.

Take the most efficient business and operational decisions regarding the O&M in your installations to boost your productivity.







#### More about Us

Find more details in our website: