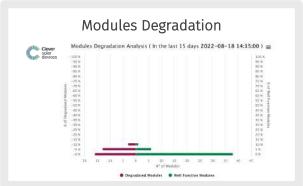

# Clever solar devices Our Platform: Clever Dx



cleversd.com info@clevesd.com +34.644.677.311



### Clever Dx: A DIAGNOSTIC platform

Unique patented HW technology that measure the IV curve of each PV module remotely for solar photovoltaic (PV).

We provide the best and most accurate information at module level in 3-clicks.

We are a DIAGNOSTIC platform.



## Complete and graphical Diagnostic













# Improve your Business decisions



Full control of your business and your PV plant's fleet at a glance.

Take the most efficient business and operational decisions regarding the O&M in your installations to boost your productivity.







#### More about Us

Find more details in our website: