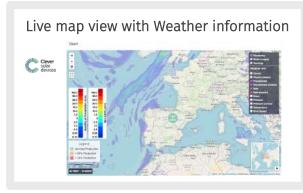

# Clever solar devices Our Platform: Clever Dx



cleversd.com info@clevesd.com +34.644.677.311



### Clever Dx: A DIAGNOSTIC platform

Unique patented HW technology that measure the IV curve of each PV module remotely for solar photovoltaic (PV).

We provide the best and most accurate information at module level in 3-clicks.

We are a DIAGNOSTIC platform.



## Complete and graphical Diagnostic













# Improve your Business decisions



Full control of your business and your PV plant's fleet at a glance.

Take the most efficient business and operational decisions regarding the O&M in your installations to boost your productivity.







#### More about Us

Find more details in our website: