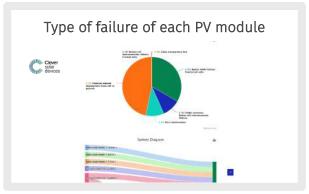

# Clever solar devices Our Platform: Clever Dx



cleversd.com info@clevesd.com +34.644.677.311



### Clever Dx: A DIAGNOSTIC platform

Unique patented HW technology that measure the IV curve of each PV module remotely for solar photovoltaic (PV).

We provide the best and most accurate information at module level in 3-clicks.

We are a DIAGNOSTIC platform.



## Complete and graphical Diagnostic













# Improve your Business decisions



Full control of your business and your PV plant's fleet at a glance.

Take the most efficient business and operational decisions regarding the O&M in your installations to boost your productivity.







#### More about Us

Find more details in our website: