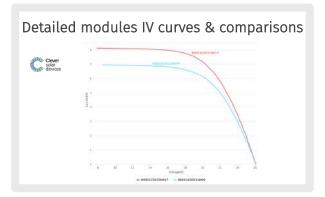

### Clever Dx: A DIAGNOSTIC platform

Unique patented HW technology that measure the IV curve of each PV module remotely for solar photovoltaic (PV).

We provide the best and most accurate information at module level in 3-clicks.

## Complete and graphical Diagnostic