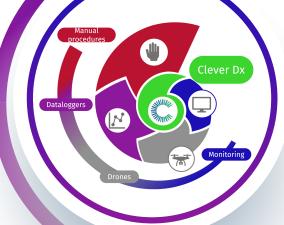

### Monitor vs. Diagnose

Clever Dx takes a unique positioning in the market, being the first PV diagnosis platform. Other technologies have inaccurate PV module checks (through indirect monitoring and drones) + human inspection is always required to review module-by-module.

Our solution is based on real-time remote diagnosis to precisely identify the type and the gravity of the fault in each specific PV module. We differentiate in terms of innovation, costs and performance.